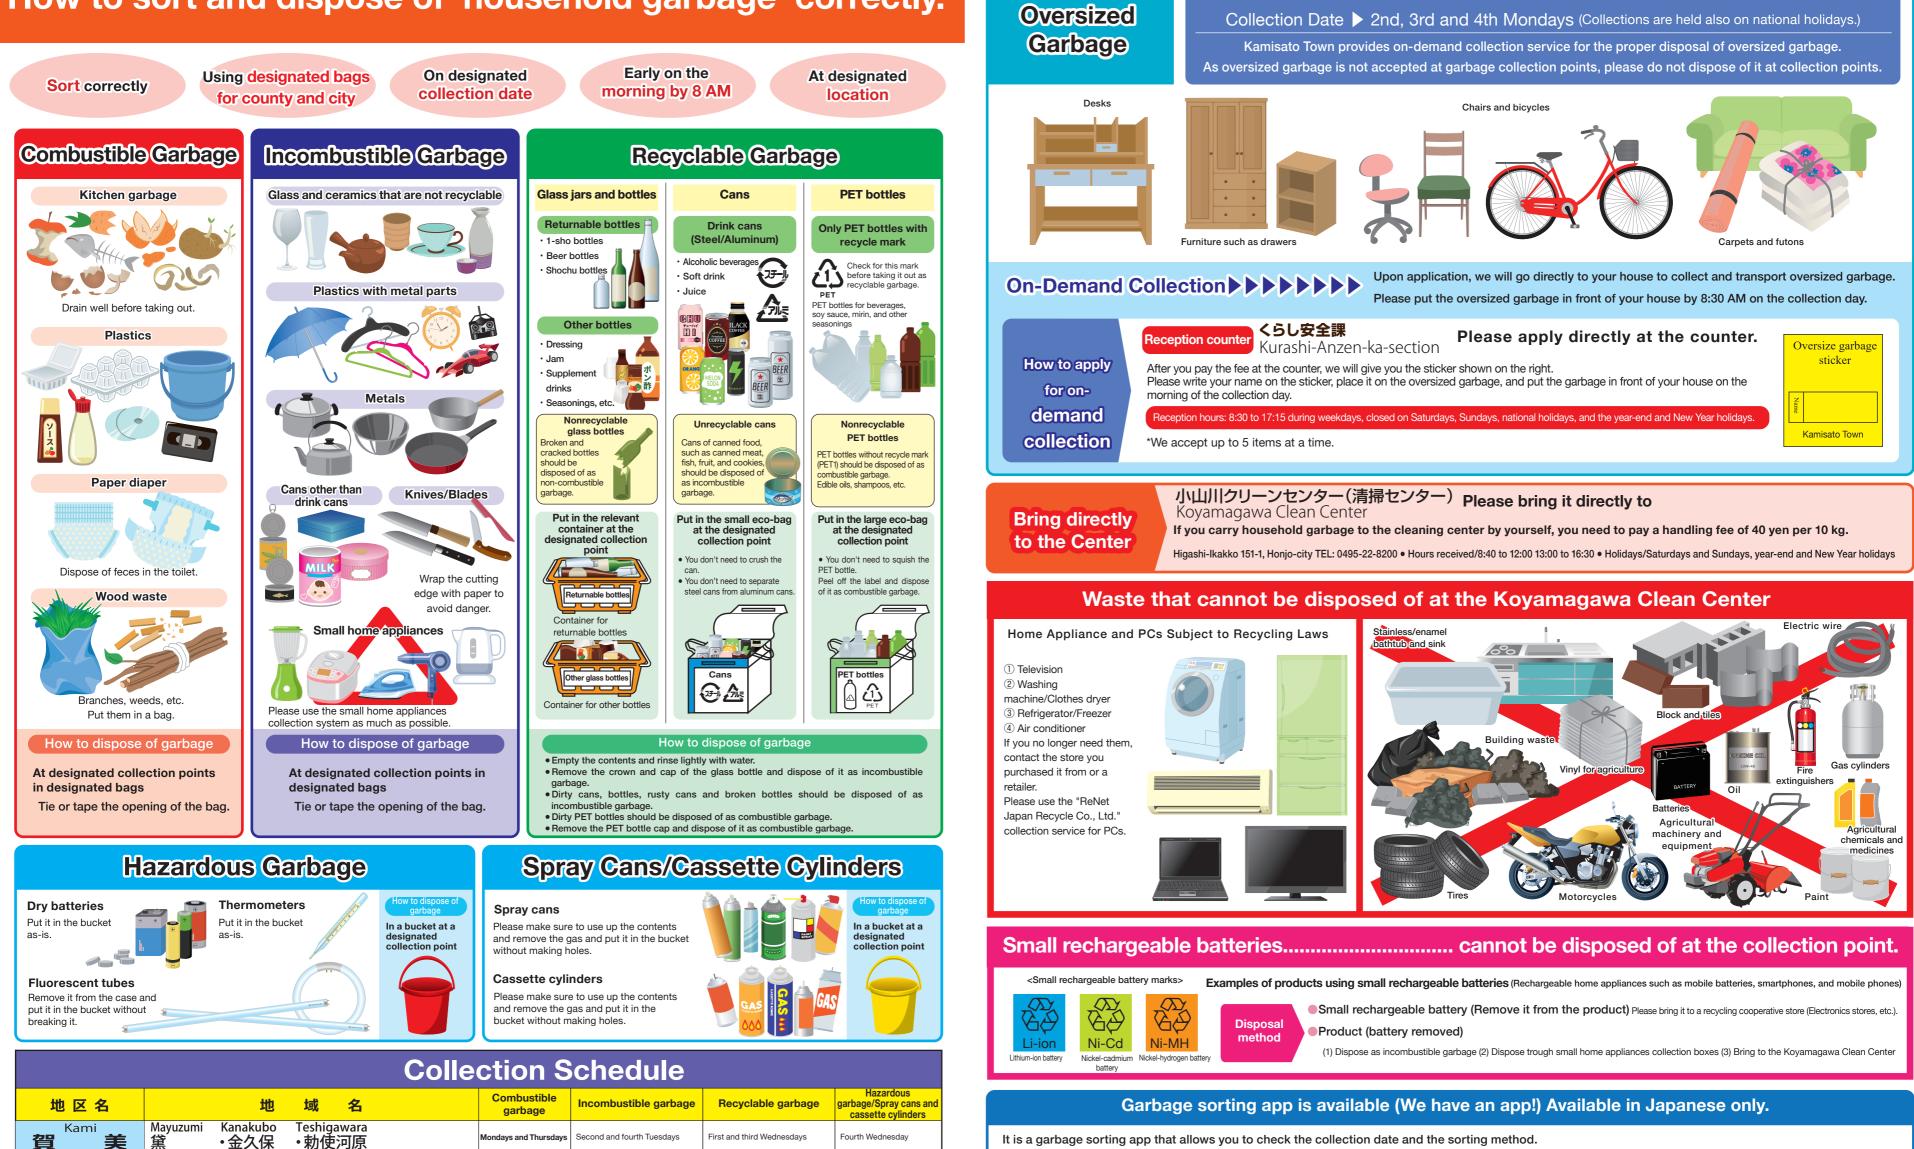

# How to sort and dispose of 'household garbage' correctly.



Garbage sorting dictionary How to dispose of garbage Main features of the app Alerting function News from the Town

How to download the app Please scan the QR code on the right or download the app from each store.

For inquiries about garbage, contact Living Environment Section, Living Safety Division of Kamisato Town Phone: 0495-35-1226

\*There have been fires in garbage trucks believed to have been caused by small rechargeable batteries and cassette cylinders. Follow the rules and do it right!

・金下東

davs and Thursdav

esdavs and Fridavs

uesdavs and Fridavs

Tuesdays and Fridays

Second and fourth Fridays

First and third Thursdays

First and third Thursdays

First and third Mondays

First and third Wednesdays

Second and fourth Wednesdays

Second and fourth Wednesdays

Second and fo